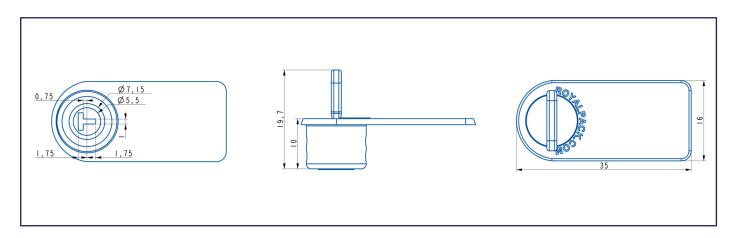

## METER NANO T EN 16882

**T** logo engraved

Manufacturer identification engraved

Oversized entry holes

Safety seal specially designed for use in the sealing of the sensor of the gearbox of commercial vehicles.

## **Features**

Security seal with rotor type closure with visual tampering evidence.

Tlogo engraved.

Manufacturer identification engraved.

Oversized and countersunk entry holes to facilitate threading.

Applied by hand, auxiliary tools are needless for operate.

Presentation in combs of 10 units to facilitate their selection and traceability.

Application with wire of desired length.

| Material              | Printing                                 | Options                            | Features                                        | Packaging                                                                       |
|-----------------------|------------------------------------------|------------------------------------|-------------------------------------------------|---------------------------------------------------------------------------------|
| Body and rotor:<br>PA | Laser printing Printing area: 15 x 21 mm | Bar code  Datamatrix code  QR code | Visual tampering<br>evidence<br>Oversized holes | 10 units combs.  1.000 units boxes: 22 x 32 x 19 cm 2 kg - 0,013 m <sup>3</sup> |