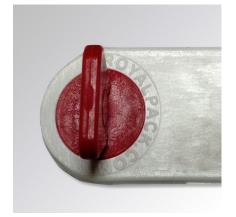

## **Features**

Security seal with rotor type closure with visual tampering evidence.

Tlogo engraved.

Manufacturer identification engraved.

Oversized and countersunk entry holes to facilitate threading.

Applied by hand, auxiliary tools are needless for operate.