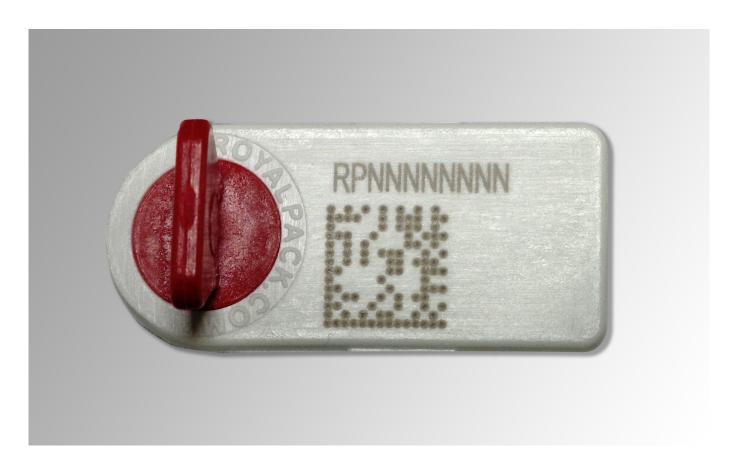

## METER NANO T EN 16882

**T** logo engraved

Manufacturer identification engraved

Oversized entry holes

Safety seal specially designed for use in the sealing of the sensor of the gearbox of commercial vehicles.

## **Features**

Security seal with rotor type closure with visual tampering evidence.

Tlogo engraved.

Manufacturer identification engraved.

Oversized and countersunk entry holes to facilitate threading.

Applied by hand, auxiliary tools are needless for operate.

Presentation in combs of 10 units to facilitate their selection and traceability.

Application with wire of desired length.

| Material              | Printing                                 | Options                            | Features                                        | Packaging                                                                       |
|-----------------------|------------------------------------------|------------------------------------|-------------------------------------------------|---------------------------------------------------------------------------------|
| Body and rotor:<br>PA | Laser printing Printing area: 15 x 21 mm | Bar code  Datamatrix code  QR code | Visual tampering<br>evidence<br>Oversized holes | 10 units combs.  1.000 units boxes: 22 x 32 x 19 cm 2 kg - 0,013 m <sup>3</sup> |