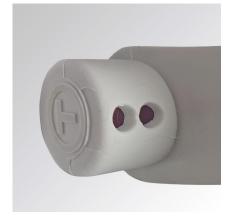

## METER NANO T EN 16882

**T** logo engraved

Manufacturer identification engraved

Oversized entry holes

Safety seal specially designed for use in the sealing of the sensor of the gearbox of commercial vehicles.

## **Features**

Security seal with rotor type closure with visual tampering evidence.

Tlogo engraved.

Manufacturer identification engraved.

Oversized and countersunk entry holes to facilitate threading.

Applied by hand, auxiliary tools are needless for operate.