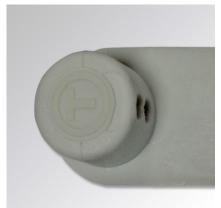

## METER NANO T EN 16882

**T** logo engraved

Manufacturer identification engraved

Oversized entry holes

Safety seal specially designed for use in the sealing of the sensor of the gearbox of commercial vehicles.

## **Features**

Security seal with rotor type closure with visual tampering evidence.

Tlogo engraved.

Manufacturer identification engraved.

Oversized and countersunk entry holes to facilitate threading.

Applied by hand, auxiliary tools are needless for operate.