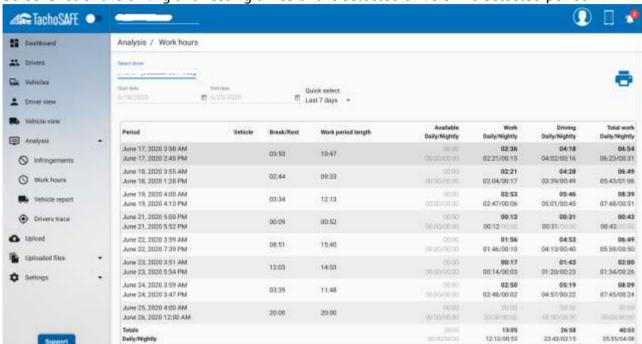

Screenshot of the Dashboard view where an important information can be seen on one screen

Screenshot of the infringements of the seleced driver in a selected period

Screenshot of the driving and resting times of the selected drivers in a selected period