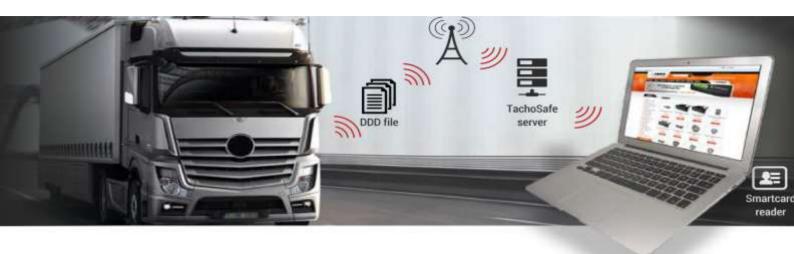

## MKP Parts

- TachoSafe Remote download GPRS makes downloads from the digital tachograph remotely.
- The remote download unit (RDU) is permanently installed into the truck and is connected to the digital tachograph. The download process is coordinated by a Remote Download Server.
- Download process is initiated by the TachoSafe RDU manager.
  TachoSafe remote manager must be installed on a local PC with internet connection.
  It handles the smartcard reader, that must contain the company card.
- o The system works in the background but it warns the user in case of errors.
- Download Data (.ddd files) will be transferred to RDU manager and stored on a local computer. Files also can be uploaded to an online account, where they can be stored and be issued various reports according to AETR561.