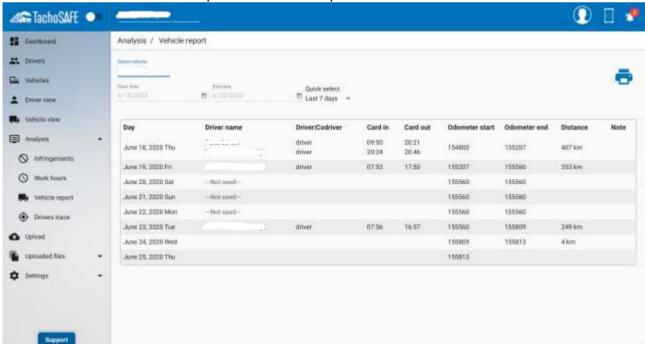

Screenshot of the a vehicle report in a selected period

If you have any questions about the system, please write an email to: <a href="mailto:eric.jongen@mkp-parts.com">eric.jongen@mkp-parts.com</a>