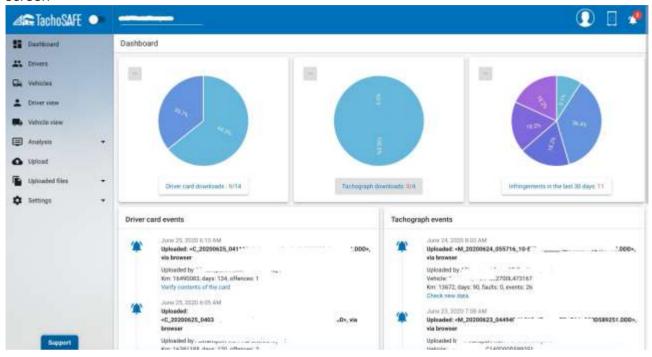

Screenshot of the Dashboard view where an important information can be seen on one screen

Screenshot of the infringements of the seleced driver in a selected period

Screenshot of the driving and resting times of the selected drivers in a selected period