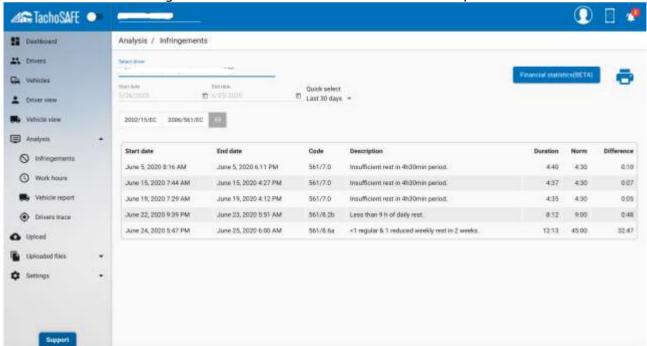

Screenshot of the Dashboard view where an important information can be seen on one screen

Screenshot of the infringements of the seleced driver in a selected period

Screenshot of the driving and resting times of the selected drivers in a selected period